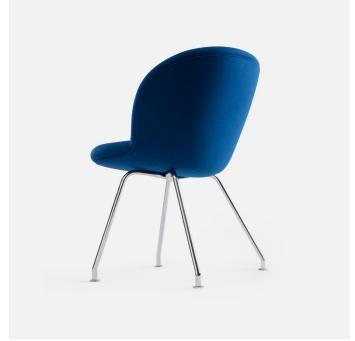

# **Capri Multi**

The Capri Multi offers a perfect combination of aesthetics and functionality. Its very wide seat allows room for the user and enables the possibility to change positions. As the name suggests, Capri Multi is designed for a great variety of spaces, such as break out areas, small meeting areas and waiting areas. The chromed steel legs and the upholstered shell in high quality molded foam makes Capri Multi a durable and distinct solution for all kinds of public spaces.