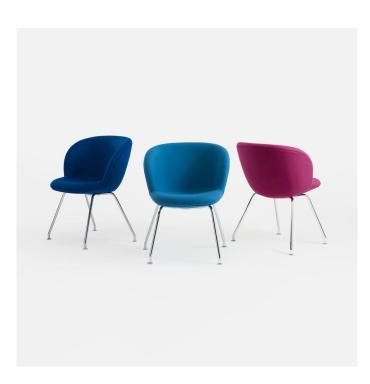

# **Capri Multi**

The Capri Multi offers a perfect combination of aesthetics and functionality. Its very wide seat allows room for the user and enables the possibility to change positions. As the name suggests, Capri Multi is designed for a great variety of spaces, such as break out areas, small meeting areas and waiting areas. The chromed steel legs and the upholstered shell in high quality molded foam makes Capri Multi a durable and distinct solution for all kinds of public spaces.