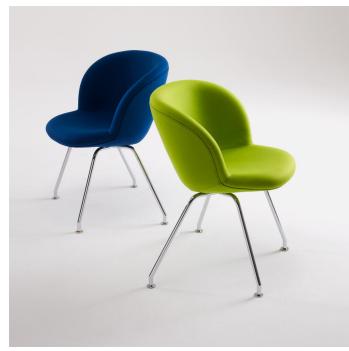

# **Capri Multi**

The Capri Multi offers a perfect combination of aesthetics and functionality. Its very wide seat allows room for the user and enables the possibility to change positions. As the name suggests, Capri Multi is designed for a great variety of spaces, such as break out areas, small meeting areas and waiting areas. The chromed steel legs and the upholstered shell in high quality molded foam makes Capri Multi a durable and distinct solution for all kinds of public spaces.