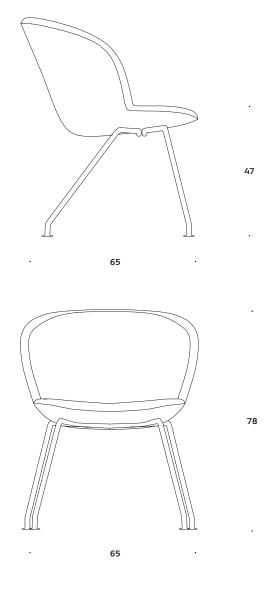

## +Halle®

Dimensions defined in centimeters

**Design** busk+hertzog

MaterialsHigh quality moulded foam. Legs in chromed steelFabricAvailable in a range of various fabrics and leather types